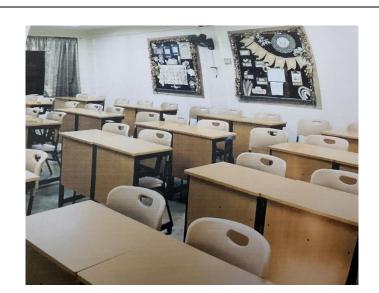

#### BIDS AND AWARDS COMMITTEE GOODS AND SERVICES

Romulo Blvd., San Vicente, Tarlac City 2300

24. TABLE AND CHAIRS, Table Dimension: Height; 710mm (+10),

eight; 710**mm** (+10) Length: 600**mm** , Width; 400**mm**. Chair Dimension :

Seat Height; 412mm (+10), Seat Depth; 380mm (+10), Seat Width; 370mm (+10), Back Height; 800mm

(+10) Back Width; 410mm (+10). Features: Features

Features: Features
Chair: Blow molded
plastic seat, Color:
Pantone 4665c; Metal/
Steel Tubular legs.
Features Table: Thk
high laminated High
Pressured Laminated,
Metal/steel Tubular
legs, Color; pantone

4665c.

25. None.